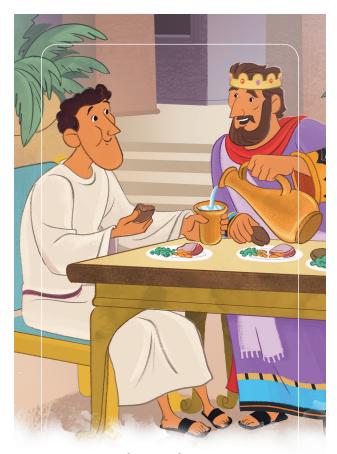

## **David's Kindness**

2 Samuel 9

Key Passage: Psalm 145:13a

Preschool Christ Connection: King David showed surprising kindness to Mephibosheth even though he didn't have to. In a greater way, God shows surprising kindness to us. Because of Jesus, He invites us into His family and gives us life with Him forever.

## **Big Picture Question & Answer:**

How is Jesus the perfect King? Jesus perfectly rules over everything.

**Story Point for Preschoolers:** David showed kindness to Jonathan's son.

## **Gospel Gems:**

- David remembered his promise to Jonathan.
- David showed kindness to Mephibosheth.
- One day, Jesus will eat with us at His table.